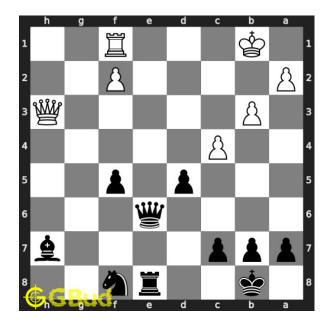

#### Solution 1

**Initial board position** This is the initial board position of easy chess puzzle 0081.

Figure 3: Initial board position of easy chess puzzle 0081

 ${\bf Move \ 1} \quad {\rm Move \ by \ black}$ 