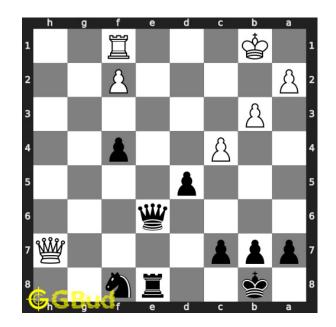

Move 3 Move by black

Figure 6: Nxh7 - Your knight captures opponent's hanging queen. This is how you can give check and gain queen