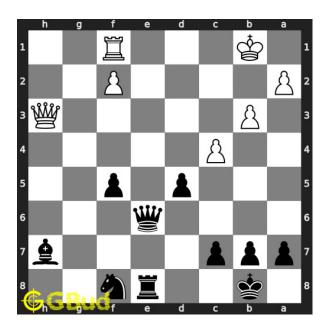

Figure 4: f4+ - Your pawn moves forward and give a discovered check from the bishop. This movement also opens the attack from your queen to opponent's queen.

Move 2 Move by white

Figure 5: Qxh7 - Opponent is forced to capture your bishop. This is a zugzwang move. They will also try to capture one of your pieces before losing their queen. This is called desparado move. Your queen will capture opponent's queen, if they do not move their queen.