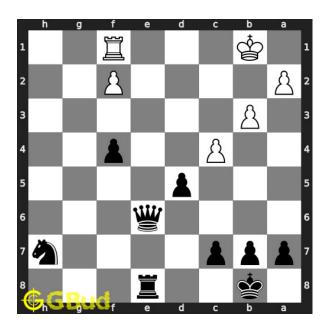

#### Easy chess puzzle 0081

Figure 1: Solve this easy chess puzzle 0081. Give check and gain queen @  $\rm https://gbud.in/gllpxq1$ 

Figure 2: Solve this chess puzzle online with solution @ https://gbud.in/gllpxq1

#### Solution to easy chess puzzle 0081

At this puzzle, next move is by Black. The objective of the puzzle is to give check and gain queen.

See the interactive solution at the puzzle page

#### Solution 1

**Initial board position** This is the initial board position of easy chess puzzle 0081.

Figure 3: Initial board position of easy chess puzzle 0081

 ${\bf Move \ 1} \quad {\rm Move \ by \ black}$ 