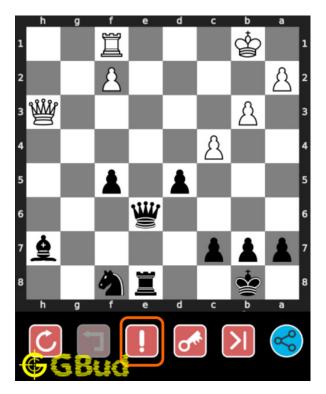

## How to get help for moves in the easy chess puzzle 0081

To get help or the possible next moves in the puzzle, , follow the steps given below

- 1. Go to the puzzle page
- 2. Click the help button (exclamation mark as shown below) to get help or suggestion on next possible move

Figure 10: Click the help button to get help on next move @ https://gbud. $\rm in/gllpxq1$ 

Figure 11: Solve more easy puzzles @ https://gbud.in/chsezpz

Figure 12: Solve other puzzles @ https://gbud.in/chsgppz