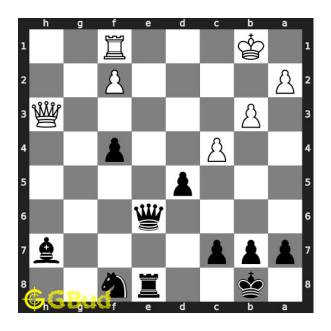

Figure 4: f4+ - Your pawn moves forward and give a discovered check from the bishop. This movement also opens the attack from your queen to opponent's queen.

Move 2 Move by white

Figure 5: Qxh7 - Opponent is forced to capture your bishop. This is a zugzwang move. They will also try to capture one of your pieces before losing their queen. This is called desparado move. Your queen will capture opponent's queen, if they do not move their queen.